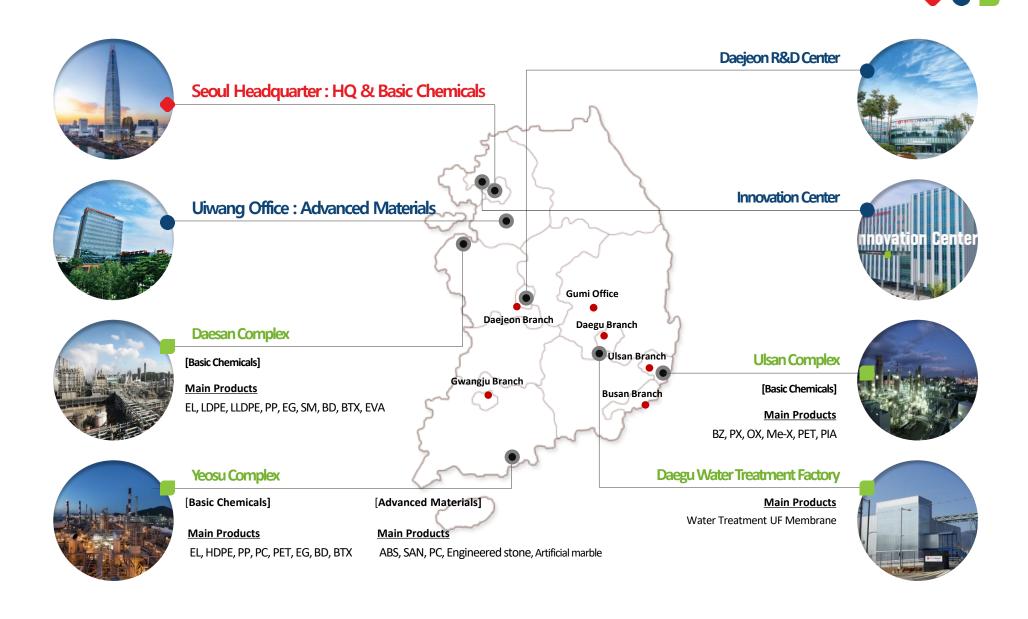

### **LOTTE Chemical Domestic Business Locations**

## **LOTTE Chemical Global Locations**

✓ LOTTE is actively engaged in business in 22 countries, including Asia, Europe, the Americas.