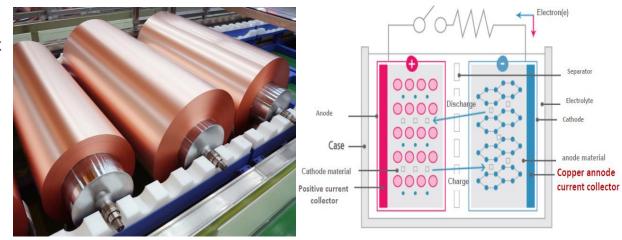

S\$ = 1,200 KRW Source: LOTTE

## **LOTTE Group Chemical Head Quarter**

✓ LOTTE Group Chemical HQ consists of LOTTE Chemical and 9 main companies and its affiliates.



**X** The largest Methanol consumer in Korea, 600~700KTPA (35~40% of Korean demand)

### **LOTTE Chemical Domestic Business Locations**



## **LOTTE Chemical Global Locations**

✓ LOTTE is actively engaged in business in 22 countries, including Asia, Europe, the Americas.





# LOTTE ENERGY MATERIALS in Sarawak

#### ✓ Overview

Company Name : LOTTE EM Malaysia

Location : Sama Jaya FIZ, Kuching, Sarawak

• Establishment : July 2017

(\* Acquired by LOTTE Chemical: March 2023)

CEO : Jae-Chel Park

• Employees (Korean) 43 persons

(Malaysian) 741 persons

· Core business: Elecfoil

#### ✓ Product (Elecfoil) Information





# Value Chain of Clean H<sub>2</sub> and NH<sub>3</sub>



## LOTTE's Hydrogen/Ammonia Business Model

✓ To secure 1,800 KTA Clean Hydrogen (10 MTA Clean Ammonia) globally by 2035



## LOTTE's Hydrogen/Ammonia Business Model



#### **Domestic infrastructure of Korea**

- O Direct Development of Overseas Projects
- O Equity Investment / Off-take contract







## Collaboration between Sarawak and Korea

✓ Moving forward together to realize a Green Energy Future









## H2biscus, a first step toward Sarawak New Energy Hub

✓ H2biscus is well positioned to be the Foundation for Sarawak New Energy Hub vision





## The Sarawak New Energy Hub