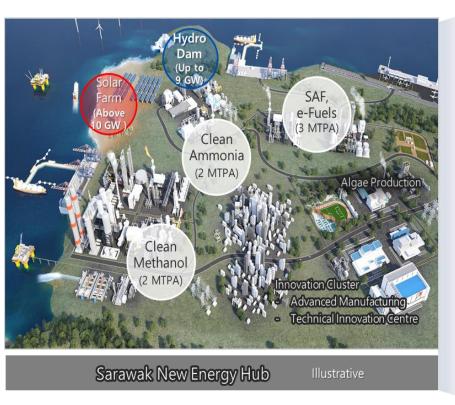

## H2biscus, a first step toward Sarawak New Energy Hub

✓ H2biscus is well positioned to be the Foundation for Sarawak New Energy Hub vision

## The Sarawak New Energy Hub