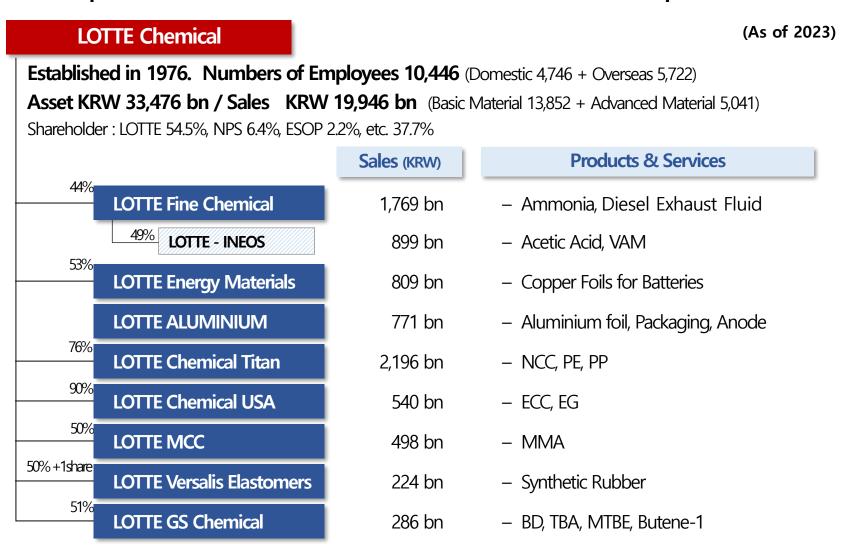

## **LOTTE Group Chemical Head Quarter**

✓ LOTTE Group Chemical HQ consists of LOTTE Chemical and 9 main companies and its affiliates.

**X** The largest Methanol consumer in Korea, 600~700KTPA (35~40% of Korean demand)