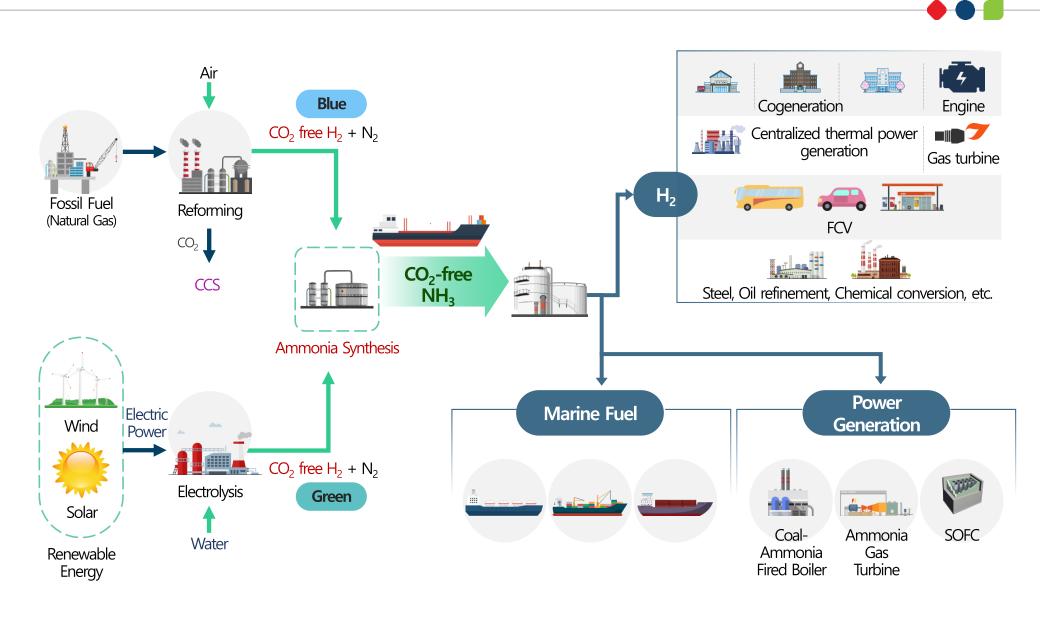

# Value Chain of Clean H<sub>2</sub> and NH<sub>3</sub>

## LOTTE's Hydrogen/Ammonia Business Model

✓ To secure 1,800 KTA Clean Hydrogen (10 MTA Clean Ammonia) globally by 2035