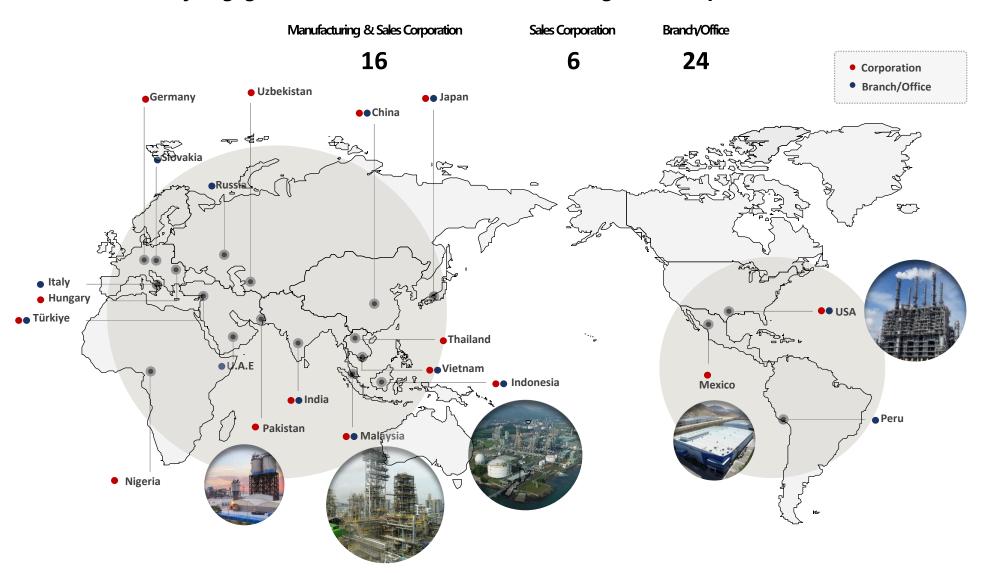

## **LOTTE Chemical Global Locations**

✓ LOTTE is actively engaged in business in 22 countries, including Asia, Europe, the Americas.