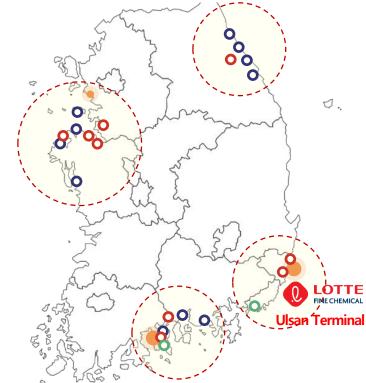

#### **Domestic infrastructure of Korea**

- O Direct Development of Overseas Projects
- O Equity Investment / Off-take contract