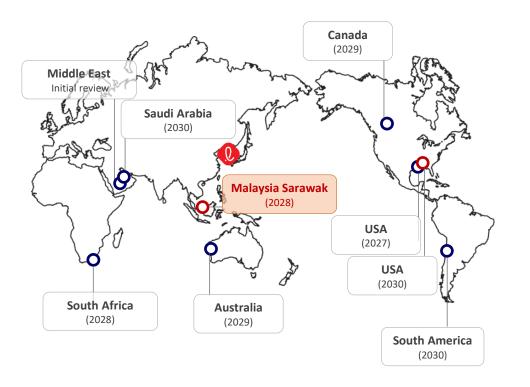

#### **Domestic infrastructure of Korea**

- O Direct Development of Overseas Projects
- O Equity Investment / Off-take contract