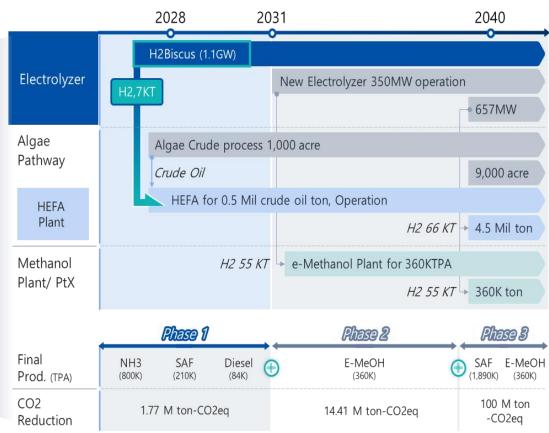

## H2biscus, a first step toward Sarawak New Energy Hub

✓ H2biscus is well positioned to be the Foundation for Sarawak New Energy Hub vision