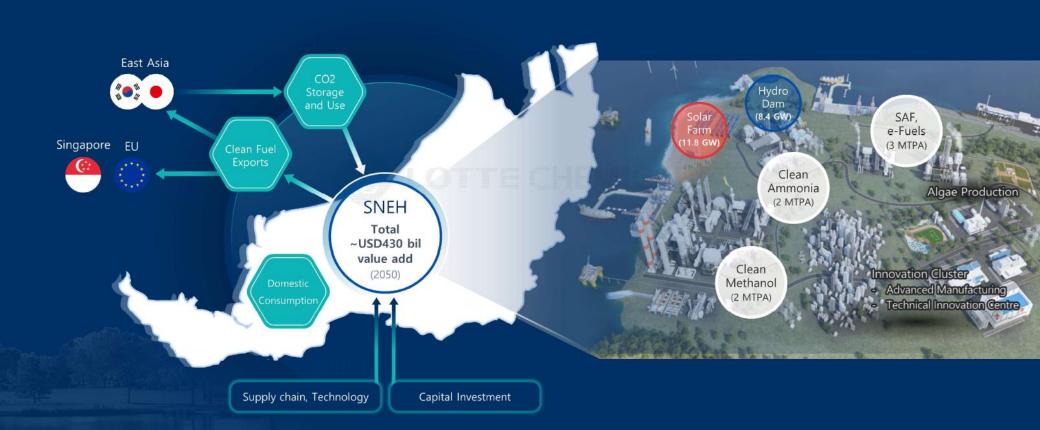

: Jae-Chel Park

• Employees (Korean) 43 persons

(Malaysian) 741 persons

· Core business: Elecfoil

#### ✓ Product (Elecfoil) Information





# Value Chain of Clean H<sub>2</sub> and NH<sub>3</sub>



## LOTTE's Hydrogen/Ammonia Business Model

✓ To secure 1,800 KTA Clean Hydrogen (10 MTA Clean Ammonia) globally by 2035



## LOTTE's Hydrogen/Ammonia Business Model



#### **Domestic infrastructure of Korea**

- O Direct Development of Overseas Projects
- O Equity Investment / Off-take contract







## Collaboration between Sarawak and Korea

✓ Moving forward together to realize a Green Energy Future









## H2biscus, a first step toward Sarawak New Energy Hub

✓ H2biscus is well positioned to be the Foundation for Sarawak New Energy Hub vision





## The Sarawak New Energy Hub